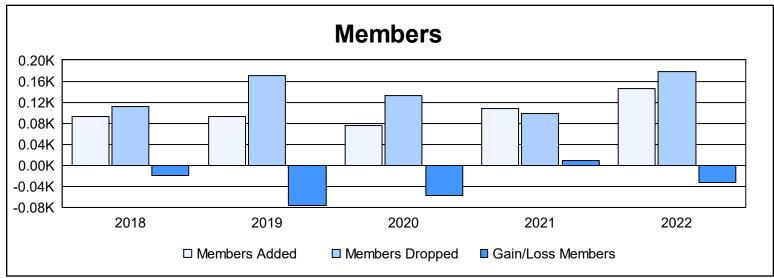

District 103IE As of June 2022 Cumulative

| Year      | New<br>Clubs | Dropped<br>Clubs | Gain/<br>Loss<br>Clubs | New<br>Members | Charter<br>Members | Reinstate<br>Members | Transfer<br>Members | Total<br>Member<br>Added | Total<br>Members<br>Dropped | Gain/<br>Loss<br>Members |
|-----------|--------------|------------------|------------------------|----------------|--------------------|----------------------|---------------------|--------------------------|-----------------------------|--------------------------|
| 2017-2018 | 0            | 1                | -1                     | 72             | 0                  | 8                    | 13                  | 93                       | 112                         | -19                      |
| 2018-2019 | 0            | 4                | -4                     | 62             | 1                  | 9                    | 21                  | 93                       | 170                         | -77                      |
| 2019-2020 | 0            | 1                | -1                     | 63             | 1                  | 2                    | 10                  | 76                       | 133                         | -57                      |
| 2020-2021 | 1            | 2                | -1                     | 74             | 29                 | 2                    | 3                   | 108                      | 99                          | 9                        |
| 2021-2022 | 2            | 2                | 0                      | 79             | 48                 | 4                    | 15                  | 146                      | 178                         | -32                      |
| Average   | 1            | 2                | -1                     | 70             | 16                 | 5                    | 12                  | 103                      | 138                         | -35                      |