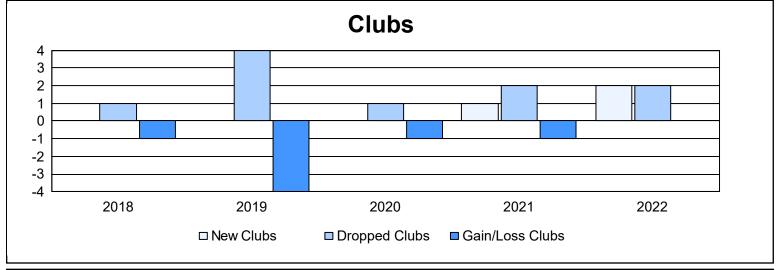

District 103IE As of June 2022 Cumulative

| Year      | New<br>Clubs | Dropped<br>Clubs | Gain/<br>Loss<br>Clubs | New<br>Members | Charter<br>Members | Reinstate<br>Members | Transfer<br>Members | Total<br>Member<br>Added | Total<br>Members<br>Dropped | Gain/<br>Loss<br>Members |
|-----------|--------------|------------------|------------------------|----------------|--------------------|----------------------|---------------------|--------------------------|-----------------------------|--------------------------|
| 2017-2018 | 0            | 1                | -1                     | 72             | 0                  | 8                    | 13                  | 93                       | 112                         | -19                      |
| 2018-2019 | 0            | 4                | -4                     | 62             | 1                  | 9                    | 21                  | 93                       | 170                         | -77                      |
| 2019-2020 | 0            | 1                | -1                     | 63             | 1                  | 2                    | 10                  | 76                       | 133                         | -57                      |
| 2020-2021 | 1            | 2                | -1                     | 74             | 29                 | 2                    | 3                   | 108                      | 99                          | 9                        |
| 2021-2022 | 2            | 2                | 0                      | 79             | 48                 | 4                    | 15                  | 146                      | 178                         | -32                      |
| Average   | 1            | 2                | -1                     | 70             | 16                 | 5                    | 12                  | 103                      | 138                         | -35                      |